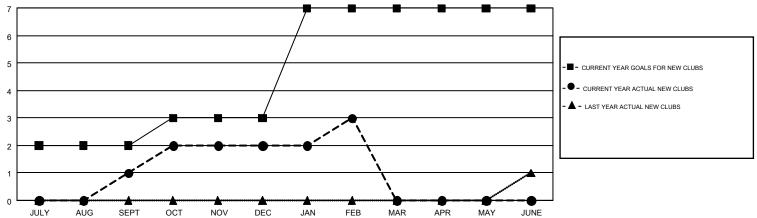

## GOALS AND ACTUAL NEW CLUBS CUMULATIVE

## GMT MONTHLY MEMBERSHIP PROGRESS REPORT

Results as of: 2/28/2017

Multiple District 32

**LOCATION: SOUTH CAROLINA** 

GMT: HARVEY WHITLEY

GMT CA 1

|               | Club          | s           |               | Members  RESULTS FOR 2016-2017 |                                                                |                                                              |                                                    |  |
|---------------|---------------|-------------|---------------|--------------------------------|----------------------------------------------------------------|--------------------------------------------------------------|----------------------------------------------------|--|
|               | RESULTS FOR   | R 2016-2017 |               |                                |                                                                |                                                              |                                                    |  |
| QUARTER       | NEW CLUB GOAL | NEW CLUBS   | DROPPED CLUBS | QUARTER                        | NEW MEMBER GROWTH<br>NET GOAL (not reinstated<br>or transfers) | NEW MEMBER<br>GROWTH ACTUAL (not<br>reinstated or transfers) | DROPPED<br>MEMBERS ACTUAL<br>(including transfers) |  |
| JULY/AUG/SEPT | 2             | 1           | 1             | JULY/AUG/SEPT                  | 55                                                             | 90                                                           | 133                                                |  |
| OCT/NOV/DEC   | 1             | 1           | 0             | OCT/NOV/DEC                    | 35                                                             | 110                                                          | 90                                                 |  |
| JAN/FEB/MAR   | 4             | 1           | 0             | JAN/FEB/MAR                    | 100                                                            | 94                                                           | 124                                                |  |
| APR/MAY/JUNE  | 0             | 0           | 0             | APR/MAY/JUNE                   | 11                                                             | 0                                                            | 0                                                  |  |