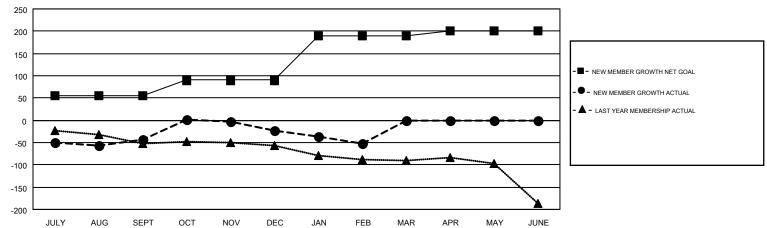

## GOALS AND ACTUAL MEMBERS CUMULATIVE

| DROPPED CLUBS: 1  DROPPED MEMBERS |     | 70 CLUBS OF 139 ADDED 1 OR MORE<br>NEW MEMBERS | GENDER DISTE<br>MALE<br>FEMALE  |  |     |
|-----------------------------------|-----|------------------------------------------------|---------------------------------|--|-----|
| DECEASED                          | 54  | CLICK HERE FOR CUMULATIVE                      | TOTAL FAMILY UNIT MEMBERS       |  | 723 |
| CLUB CANCELLED 0 OTHER 293        |     | MEMBERSHIP DATA                                | FAMILY MEMBERS PAYING HALF DUES |  | 368 |
| TOTAL                             | 347 |                                                | II                              |  |     |

## GMT MONTHLY MEMBERSHIP PROGRESS REPORT

Results as of: 2/28/2017

Multiple District 32

**LOCATION: SOUTH CAROLINA** 

GMT: HARVEY WHITLEY

GMT CA 1

|               | Club          | s           |               | Members  RESULTS FOR 2016-2017 |                                                                |                                                              |                                                    |  |
|---------------|---------------|-------------|---------------|--------------------------------|----------------------------------------------------------------|--------------------------------------------------------------|----------------------------------------------------|--|
|               | RESULTS FOR   | R 2016-2017 |               |                                |                                                                |                                                              |                                                    |  |
| QUARTER       | NEW CLUB GOAL | NEW CLUBS   | DROPPED CLUBS | QUARTER                        | NEW MEMBER GROWTH<br>NET GOAL (not reinstated<br>or transfers) | NEW MEMBER<br>GROWTH ACTUAL (not<br>reinstated or transfers) | DROPPED<br>MEMBERS ACTUAL<br>(including transfers) |  |
| JULY/AUG/SEPT | 2             | 1           | 1             | JULY/AUG/SEPT                  | 55                                                             | 90                                                           | 133                                                |  |
| OCT/NOV/DEC   | 1             | 1           | 0             | OCT/NOV/DEC                    | 35                                                             | 110                                                          | 90                                                 |  |
| JAN/FEB/MAR   | 4             | 1           | 0             | JAN/FEB/MAR                    | 100                                                            | 94                                                           | 124                                                |  |
| APR/MAY/JUNE  | 0             | 0           | 0             | APR/MAY/JUNE                   | 11                                                             | 0                                                            | 0                                                  |  |